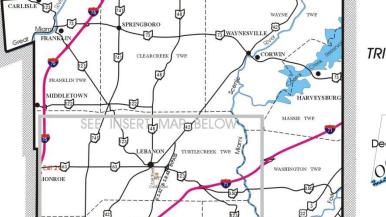

## DIRECTIONS FROM INTERSTATE HIGHWAYS 71 & 75 TO

COUNTY ADMINISTRATION BUILDING

1 123

LEASANT PLAI

MORROW

SOUTH LEBANON

(I)

MAINEVILLE

## FROM INTERSTATE 75:

Take Monroe / Lebanon Exit 29,
Head East on S. R. 63 into Lebanon,

**KENTUCKY** 

- · Turn right onto East Street,
- Turn left onto Justice Drive,
- Turn left into parking lot,
- At first driveway on left.

- FROM INTERSTATE 71: Take Lebanon / South Lebanon Exit 28,
- Head North on U. S. 42 / S. R. 48 Bypass, Turn left onto Cook Road at traffic light,
- Turn at first right onto Justice Drive, Turn right at first street on right,
- Then left into parking lot at first left.