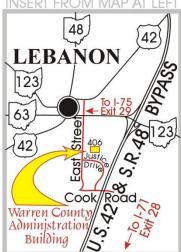

# INSERT FROM ABOVE MAP 48 [42]

IASON

INSERT FROM MAP AT LEFT

Map Prepared By: Warren County Regional Planning Commission