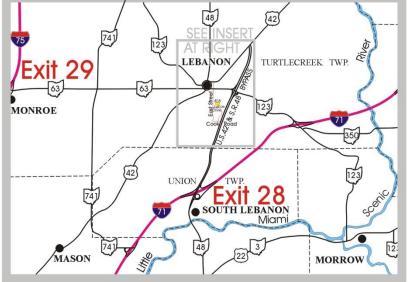

## FROM INTERSTATE 75:

Take Monroe / Lebanon Exit 29,
Head East on S. R. 63 into Lebanon,

**KENTUCKY** 

- · Turn right onto East Street,
- Turn left onto Justice Drive,
- Turn left into parking lot,
- At first driveway on left.

- FROM INTERSTATE 71: Take Lebanon / South Lebanon Exit 28,
- Head North on U. S. 42 / S. R. 48 Bypass, Turn left onto Cook Road at traffic light,
- Turn at first right onto Justice Drive, Turn right at first street on right,
- Then left into parking lot at first left.

# INSERT FROM ABOVE MAP 48 [42]

IASON

INSERT FROM MAP AT LEFT

Map Prepared By: Warren County Regional Planning Commission